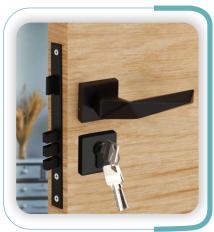

| Mortise Handle                       | 01 - 08 |
|--------------------------------------|---------|
| Lock Body, Cylinder,<br>And Key Hole | 09      |
| Tower Bolt, Hinges,<br>Gate Hook     | 10 - 14 |
| Cabinet Handle                       | 14 - 18 |