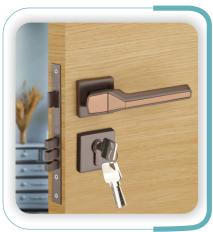

| Mortise Handle                       | 01 - 08 |
|--------------------------------------|---------|
| Lock Body, Cylinder,<br>And Key Hole | 09      |
| Tower Bolt, Hinges,<br>Gate Hook     | 10 - 14 |
| Cabinet Handle                       | 14 - 18 |