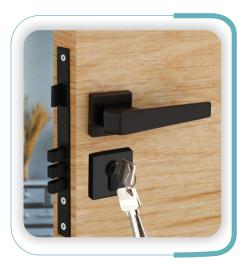

| Mortise Handle                       | 01 - 08 |
|--------------------------------------|---------|
| Lock Body, Cylinder,<br>And Key Hole | 09      |
| Tower Bolt, Hinges,<br>Gate Hook     | 10 - 14 |
| Cabinet Handle                       | 14 - 18 |

**OE-004** 

**OE-005** 