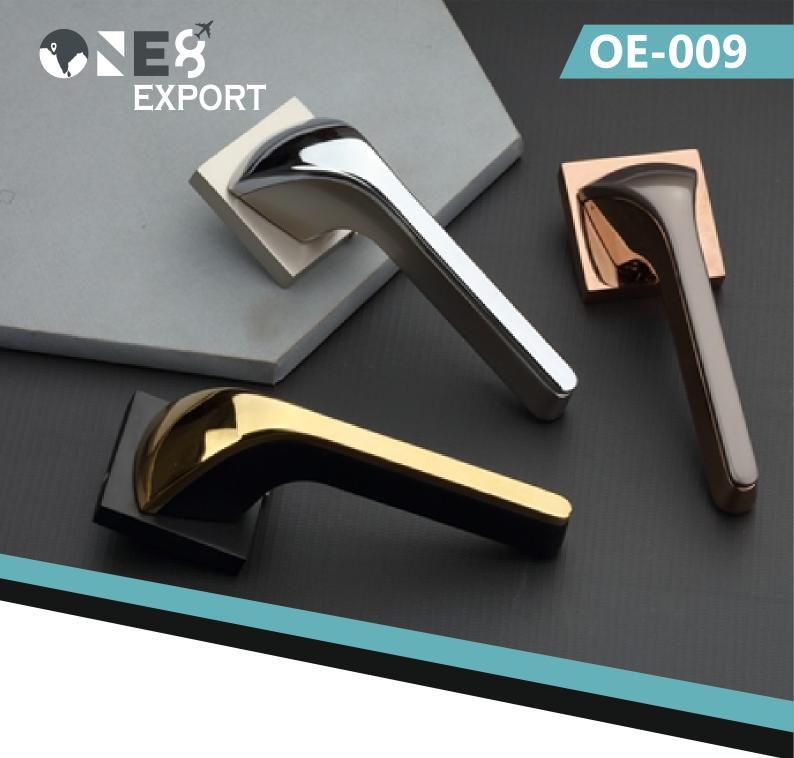

| Mortise Handle                       | 01 - 08 |
|--------------------------------------|---------|
| Lock Body, Cylinder,<br>And Key Hole | 09      |
| Tower Bolt, Hinges,<br>Gate Hook     | 10 - 14 |
| Cabinet Handle                       | 14 - 18 |