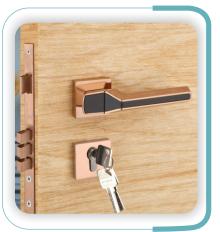

| Mortise Handle                       | 01 - 08 |
|--------------------------------------|---------|
| Lock Body, Cylinder,<br>And Key Hole | 09      |
| Tower Bolt, Hinges,<br>Gate Hook     | 10 - 14 |
| Cabinet Handle                       | 14 - 18 |