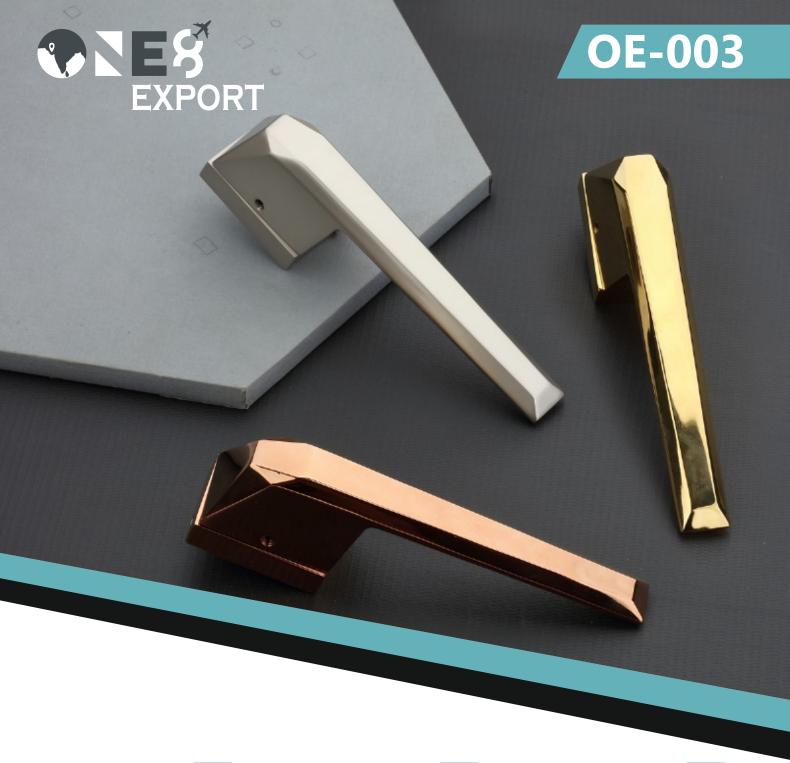

| Mortise Handle                       | 01 - 08 |
|--------------------------------------|---------|
| Lock Body, Cylinder,<br>And Key Hole | 09      |
| Tower Bolt, Hinges,<br>Gate Hook     | 10 - 14 |
| Cabinet Handle                       | 14 - 18 |