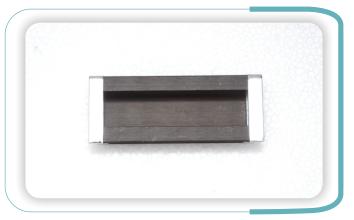

|
| Tower Bolt, Hinges,<br>Gate Hook     | 10 - 14 |
| Cabinet Handle                       | 14 - 18 |













































**OE-004** 

















**OE-005** 

























#### Lock Body, Cylinder, And Key Hole

















9mm Matka Tower Bolt



**9mm Xylo Tower Bolt** 



10mm Matka Tower Bolt



12mm Matka Tower Bolt



**12mm Xylo Tower Bolt** 



**16mm Tower Bolt** 





**Duck Hinges** 



**Flower Tower Bolt** 



**L** Hinges



**Parliament Hinges** 



**Marble Tower Bolt** 



**Railway Hinges** 





**Washer Hinges** 



**Cam Bolt** 



**Biaring Hinges** 



**Gate Hook** 



**Fancy Gate Hook** 



**Door Stoper** 





**Door Stoper** 



**Door Stoper** 



**Door Stoper** 



**Door Eye Round** 



**Door Eye Square** 



**Council Handle** 





**Council Handle** 



**Council Handle** 

#### **Cabinet Handle**









































































- **4** +91 7227075762
- info@onexexport.com
- www.onexexport.com