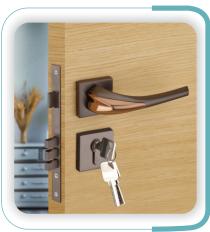

| Mortise Handle                       | 01 - 08 |
|--------------------------------------|---------|
| Lock Body, Cylinder,<br>And Key Hole | 09      |
| Tower Bolt, Hinges,<br>Gate Hook     | 10 - 14 |
| Cabinet Handle                       | 14 - 18 |