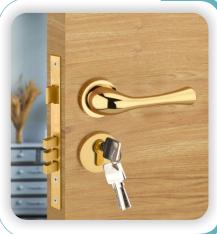

| Mortise Handle                       | 01 - 08 |
|--------------------------------------|---------|
| Lock Body, Cylinder,<br>And Key Hole | 09      |
| Tower Bolt, Hinges,<br>Gate Hook     | 10 - 14 |
| Cabinet Handle                       | 14 - 18 |

**OE-004** 

**OE-005** 