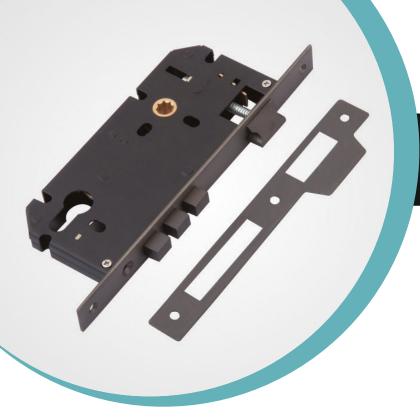

#### Lock Body, Cylinder, And Key Hole

9mm Matka Tower Bolt

**9mm Xylo Tower Bolt** 

10mm Matka Tower Bolt

12mm Matka Tower Bolt

**12mm Xylo Tower Bolt** 

**16mm Tower Bolt** 

**Duck Hinges** 