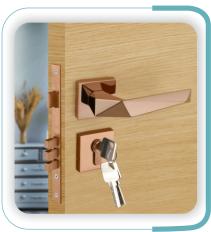

| Mortise Handle                       | 01 - 08 |
|--------------------------------------|---------|
| Lock Body, Cylinder,<br>And Key Hole | 09      |
| Tower Bolt, Hinges,<br>Gate Hook     | 10 - 14 |
| Cabinet Handle                       | 14 - 18 |