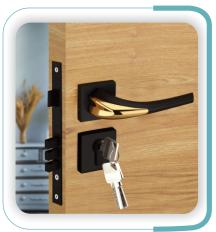

| Mortise Handle                       | 01 - 08 |
|--------------------------------------|---------|
| Lock Body, Cylinder,<br>And Key Hole | 09      |
| Tower Bolt, Hinges,<br>Gate Hook     | 10 - 14 |
| Cabinet Handle                       | 14 - 18 |