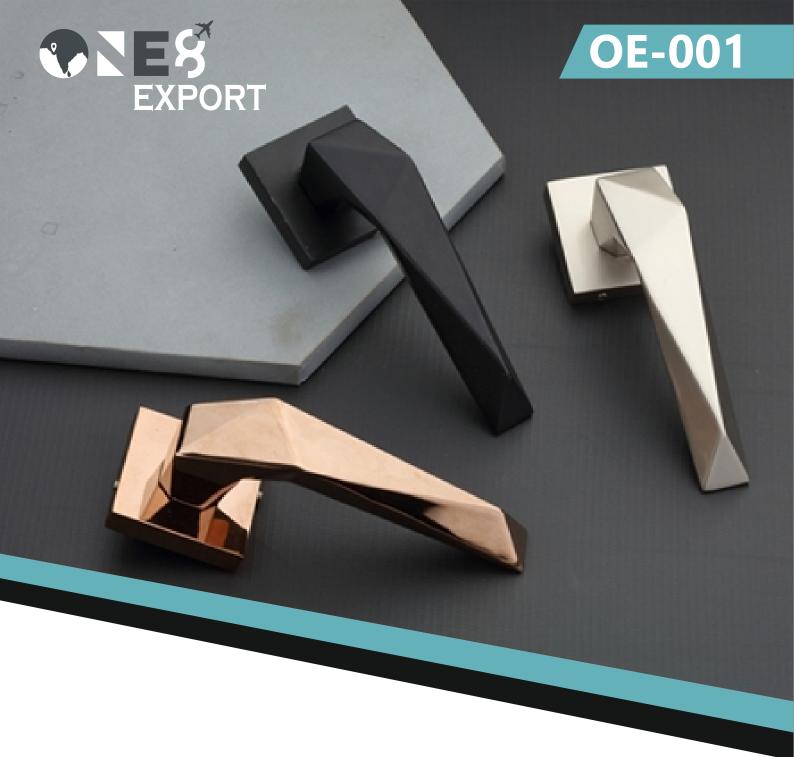

| Mortise Handle                       | 01 - 08 |
|--------------------------------------|---------|
| Lock Body, Cylinder,<br>And Key Hole | 09      |
| Tower Bolt, Hinges,<br>Gate Hook     | 10 - 14 |
| Cabinet Handle                       | 14 - 18 |