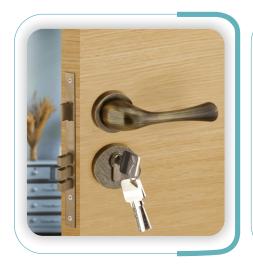

| Mortise Handle                       | 01 - 08 |
|--------------------------------------|---------|
| Lock Body, Cylinder,<br>And Key Hole | 09      |
| Tower Bolt, Hinges,<br>Gate Hook     | 10 - 14 |
| Cabinet Handle                       | 14 - 18 |

**OE-004** 

**OE-005** 