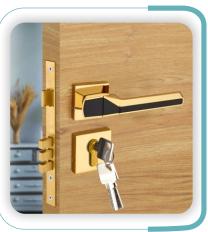

| Mortise Handle                       | 01 - 08 |
|--------------------------------------|---------|
| Lock Body, Cylinder,<br>And Key Hole | 09      |
| Tower Bolt, Hinges,<br>Gate Hook     | 10 - 14 |
| Cabinet Handle                       | 14 - 18 |