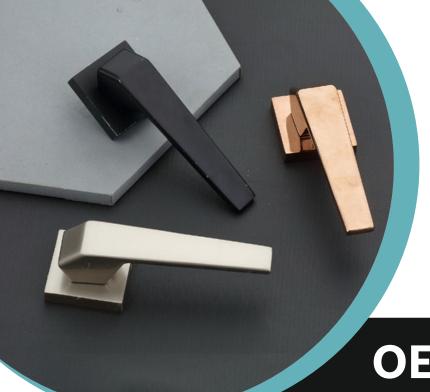

| Mortise Handle                       | 01 - 08 |
|--------------------------------------|---------|
| Lock Body, Cylinder,<br>And Key Hole | 09      |
| Tower Bolt, Hinges,<br>Gate Hook     | 10 - 14 |
| Cabinet Handle                       | 14 - 18 |