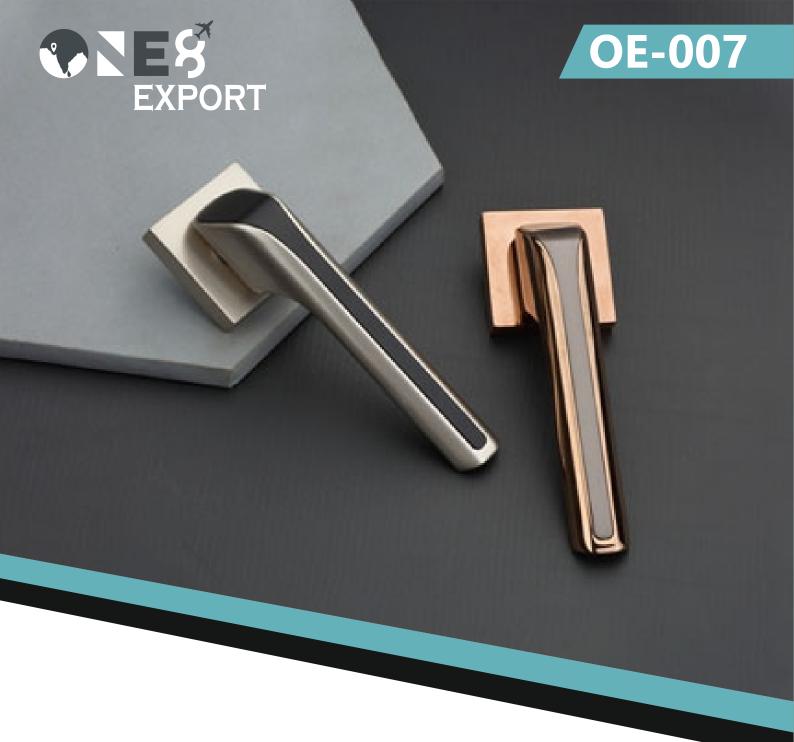

| Mortise Handle                       | 01 - 08 |
|--------------------------------------|---------|
| Lock Body, Cylinder,<br>And Key Hole | 09      |
| Tower Bolt, Hinges,<br>Gate Hook     | 10 - 14 |
| Cabinet Handle                       | 14 - 18 |