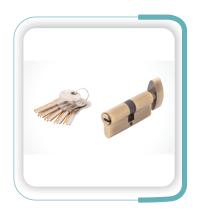

#### Lock Body, Cylinder, And Key Hole

9mm Matka Tower Bolt

**9mm Xylo Tower Bolt** 

10mm Matka Tower Bolt

12mm Matka Tower Bolt

**12mm Xylo Tower Bolt** 

**16mm Tower Bolt** 

**Duck Hinges** 