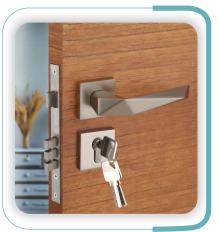

| Mortise Handle                       | 01 - 08 |
|--------------------------------------|---------|
| Lock Body, Cylinder,<br>And Key Hole | 09      |
| Tower Bolt, Hinges,<br>Gate Hook     | 10 - 14 |
| Cabinet Handle                       | 14 - 18 |