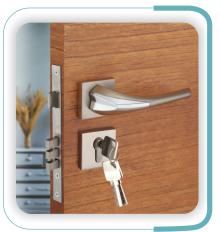

| Mortise Handle                       | 01 - 08 |
|--------------------------------------|---------|
| Lock Body, Cylinder,<br>And Key Hole | 09      |
| Tower Bolt, Hinges,<br>Gate Hook     | 10 - 14 |
| Cabinet Handle                       | 14 - 18 |